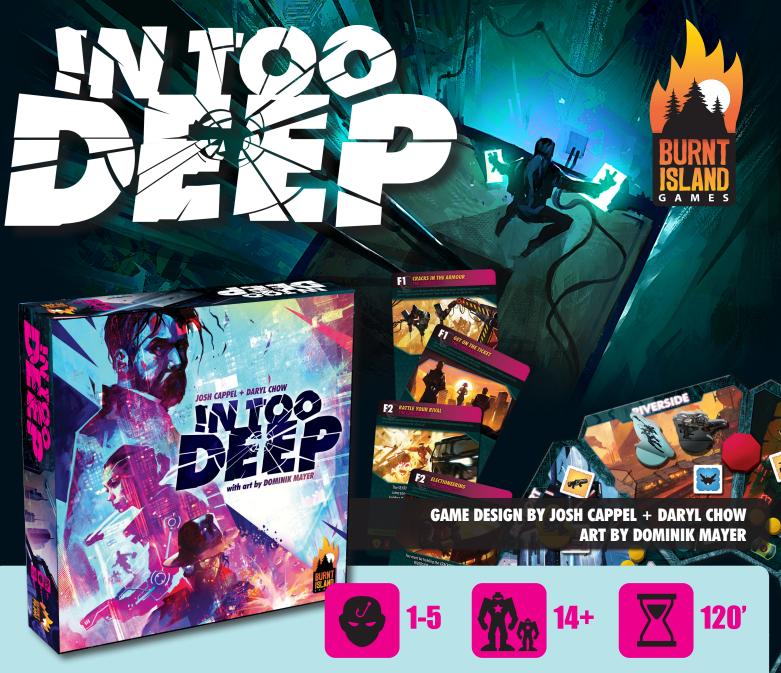

2087, New Dawn City. As undercover agents, you must infiltrate the minds of cybernetic Syndicate operatives bent on taking over the city. Manipulate their activities to collect the evidence we need to stop them... but beware the corrupting influence of the criminal mind! *In Too Deep* is an intense puzzle of shifting goals and questionable methods. One of you will betray us... you just don't know it yet.

- Stock Number: BIL4002
- MSRP: US\$55
- UPC: 782150647334
- Country of manufacture: China
- Unit size: 297 x 297 x 71mm | 1.73kg
- Case size: 610 x 320 x 245mm | 11.1kg
- Case count: 6 units

- Shifting narrative influences your goals.
- Unique competitive puzzle drives the story.
- Modular board and tons of operatives.
- Challenging solo mode.
- Cool futuristic art sets the cyberpunk theme.